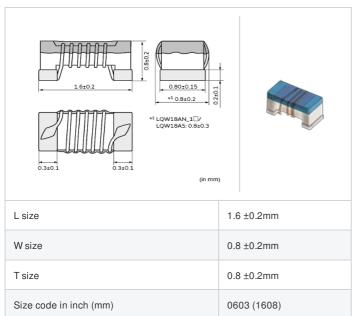

muRata Inductor Data Sheet

< List of part numbers with package codes >

LQW18ANR10J00D , LQW18ANR10J00J , LQW18ANR10J00B

| J | References |
|---|------------|

| Packaging<br>code | Specifications      | Minimum quantity |
|-------------------|---------------------|------------------|
| D                 | φ180mm Paper taping | 4000             |
| J                 | φ330mm Paper taping | 10000            |
| В                 | Packing in bulk     | 500              |

## Specifications

| Inductance                                                          | 100nH ±5%  |
|---------------------------------------------------------------------|------------|
| Inductance test frequency                                           | 100MHz     |
| Rated current (Itemp) (Based on Temperature rise)                   | 220mA      |
| Max. of DC resistance                                               | 0.68Ω      |
| Q (min.)                                                            | 34         |
| Q test frequency                                                    | 150MHz     |
| Self resonance frequency (min.)                                     | 1800MHz    |
| Operating temperature range (Self-temperature rise is not included) | -55~125℃   |
| Series                                                              | LQW18AN_00 |