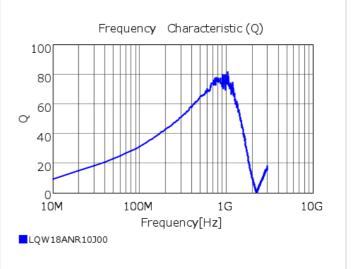

## Chart of characteristic data (The charts below may show another part number which shares its characteristics.)