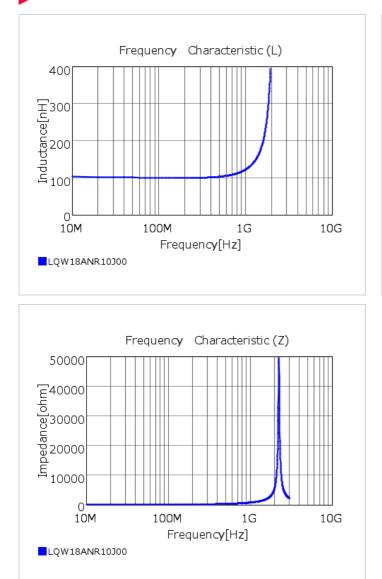

## Chart of characteristic data (The charts below may show another part number which shares its characteristics.)